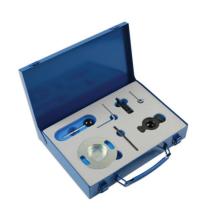

## **Engine Timing Kit - for Audi, VW 3.0 TDI**

Designed to allow the engine timing to be set and checked on the Audi and Volkswagen 3.0 TDI diesel engines listed. The 7588 is a 7 piece kit which provides all the timing tools required for chain removal, timing checking and setting.