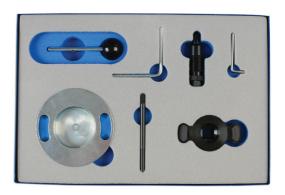

## **Engine Timing Kit - for Audi, VW 3.0 TDI**

Designed to allow the engine timing to be set and checked on the Audi and Volkswagen 3.0 TDI diesel engines listed. The 7588 is a 7 piece kit which provides all the timing tools required for chain removal, timing checking and setting.

## **Additional Information**

- Applications include: Audi A4, A5, A6, A7, A8, Q5, Q7 and VW Amorak, all from 2014 onwards.
- 3.0L TDI Engine codes: CRTC, CRTD, CRTE, CRTF, CSWB, CVZA, CZVA, CZVB, CZVC, CZVD, CZVE, CZVF, CZZA, CZZB, DCPC, DDVC, DDXA, DDXB and DDXC.
- Equivalent to OEM tools: T10060A, T40310, T40237, T40316, T40245, 3359 and T40049.
- For sprocket and pulley holding tools, see Laser Part No. 7279.
- · Made in Sheffield.