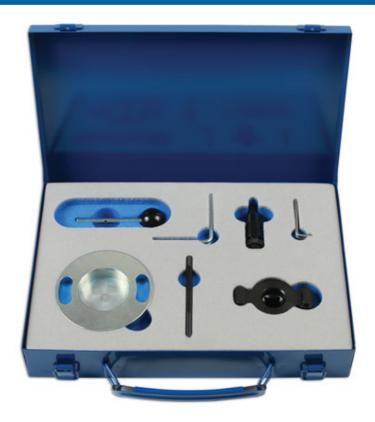

## **Engine Timing Kit - for Audi, VW 3.0 TDI**

Designed to allow the engine timing to be set and checked on the Audi and Volkswagen 3.0 TDI diesel engines listed. The 7588 is a 7 piece kit which provides all the timing tools required for chain removal, timing checking and setting.

## **Additional Information**

- Applications include: Audi A4, A5, A6, A7, A8, Q5, Q7 and VW Amorak, all from 2014 onwards.
- 3.0L TDI Engine codes: CRTC, CRTD, CRTE, CRTF, CSWB, CVZA, CZVA, CZVB, CZVC, CZVD, CZVE, CZVF, CZZA, CZZB, DCPC, DDVC, DDXA, DDXB and DDXC.
- Equivalent to OEM tools: T10060A, T40310, T40237, T40316, T40245, 3359 and T40049.
- For sprocket and pulley holding tools, see Laser Part No. 7279.
- · Made in Sheffield.